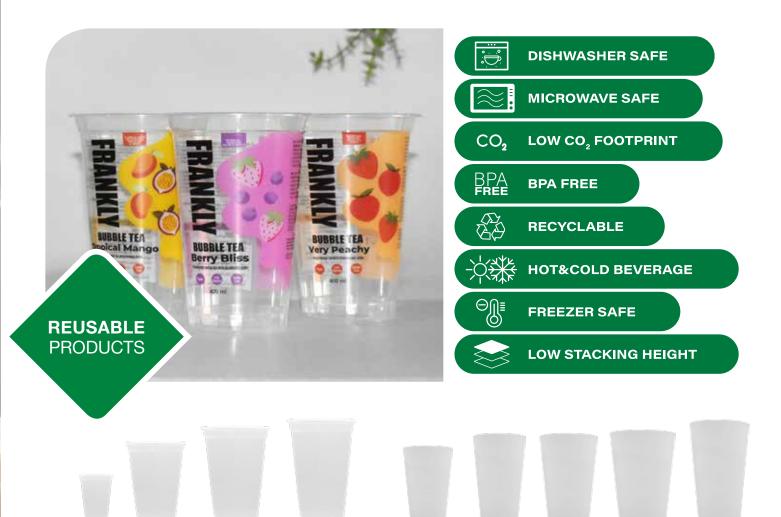

UCT<br>CODE               | PRODUCT<br>Size (mi / 0 |      |
| 35     | RG0035                        | 100 ml                  | RPET |
| 36     | RG0036                        | 200 ml                  | RPET |
|        | Standar                       | Option                  |      |
|        | ( BOULS ( BUENNAR) ( BUENNAR) |                         |      |



#### Why Should We Use Reusable Cups?

By choosing a reusable cup, you will make an environmentally friendly choice and you can easily use these cups for many different beverages.

In this way, you will reduce waste, have a lower carbon impact than using the same number of single-use plastic cups and disposing of them and have a budget-friendly product that you can use for a long time.

A PROPERTY OF

return. reuse. recycle.





- 05 -

#### **CLASSY CUPS** -

- 01 -

| NO | PRODUCT<br>CODE | PRODUCT<br>SIZE (mm / inch) | PRODUCT<br>Material