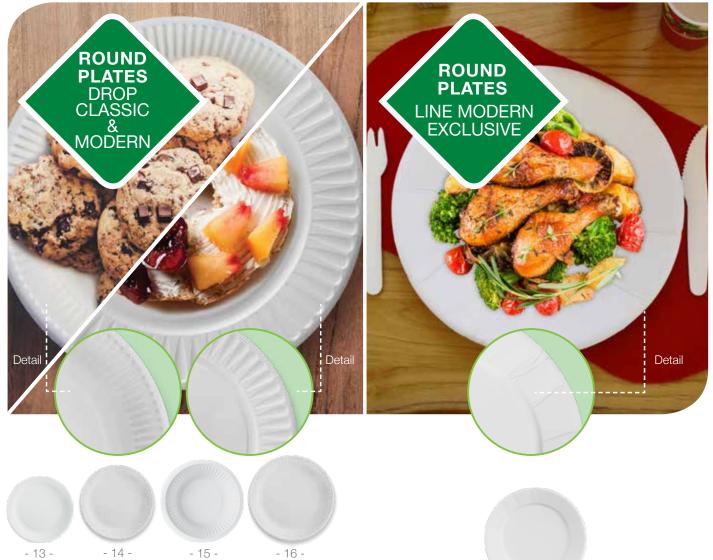

Stamper Main Products Category consist of three main product groups: Plates, Cups and Take Away Products .

Concept sets can be created either by offering printed or unprinted versions of the product, depending on consumer needs.

You can order either unprinted or custom printed plates for your brand.

- 11 -- 12 -

- 09 -