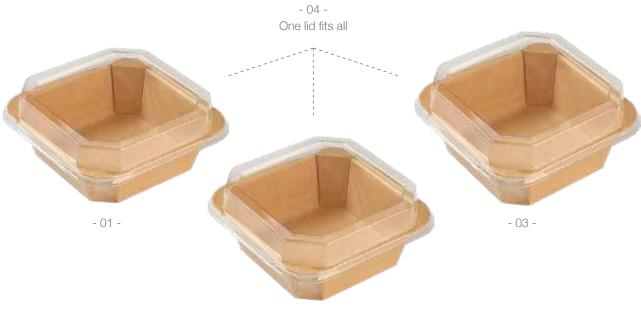

amper Strong Paper Plate Collection** is designed to keep saucy or greasy foods from soaking through. Strong plates are microwaveable.



For inquiries regarding production and product information for our **Strong Plate Series**, kindly contact our sales team.

**Stamper Strong Paper Plate Collection** is one of the best choices when the preference in disposable plates is resistance and stability among Stamper eco-friendly products.

### STRONG PLATES







For inquiries regarding production and product information for our Kraft Products, kindly contact our sales team.



Bring color and creativity to your tableware and accessories in the **Stamper Products Category** with unique concepts and customized designs that go beyond plain appearances.

















## TAKE AUDAUS PRODUCTS







#### **OCTAGONAL BOWLS** -

| NO       | PRODUCT<br>CODE | PRODUCT<br>SIZE (mm / inch)