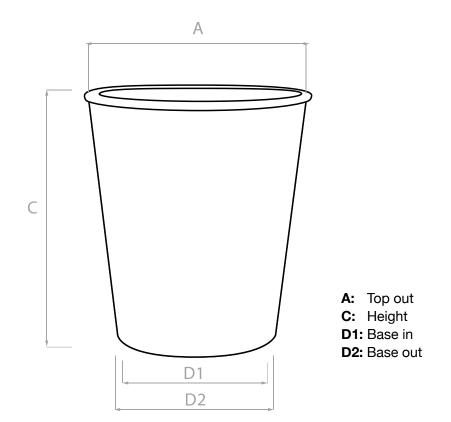

|                            |                         |             |  |  |  |
|------------|-----------------|----------------------------|-------------------------|-------------|--|--|--|
| NO         | PRODUCT<br>CODE | PRODUCT<br>SIZE (mm / inch | ) PRODUCT<br>) MATERIAL | SURFACE     |  |  |  |
| 09         | C0009           | ø 80 mm / 3"               | White-Kraft-Bio Paper   | Selectional |  |  |  |
| 10         | C0010           | ø 90 mm / 3,5'             | White-Kraft-Bio Paper   | Selectional |  |  |  |
| Standard   |                 |                            | Option                  |             |  |  |  |
|            | (               |                            |                         | <b>S</b>    |  |  |  |

# **CUPS** TECHNICAL DRAWING

C

0

5







According to your needs, we can produce customized products using special papers in preferred sizes and shapes.



M



**Stamper Strong Paper Plate Collection** is designed to keep saucy or greasy foods from soaking through. Strong plates are microwaveable.



For inquiries regarding production and product information for our **Strong Plate Series**, kindly contact our sales team.

**Stamper Strong Paper Plate Collection** is one of the best choices when the preference in disposable plates is resistance and stability among Stamper eco-friendly products.

### STRONG PLATES







For inquiries regarding production and product information for our Kraft Products, kindly contact our sales team.



Bring color and creativity to your tableware and accessories in the **Stamper Products Cat