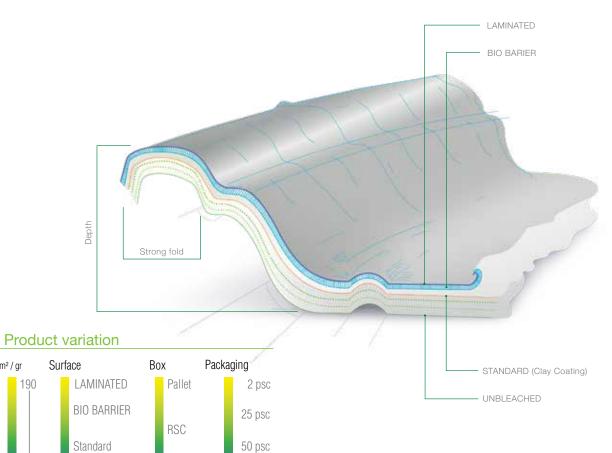

Stamper Main Products Category consist of three main product groups: Plates, Cups and Take Away Products .

Concept sets can be created either by offering printed or unprinted versions of the product, depending on consumer needs.

You can order either unprinted or custom printed plates for your brand.

- 11 -- 12 -

- 09 -