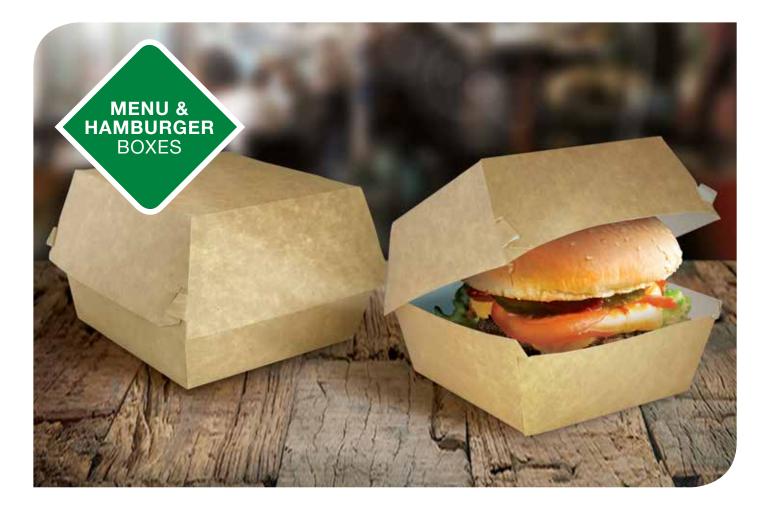

Stamper Main Products Category consist of three main product groups: Plates, Cups and Take Away Products .

Concept sets can be created either by offering printed or unprinted versions of the product, depending on consumer needs.