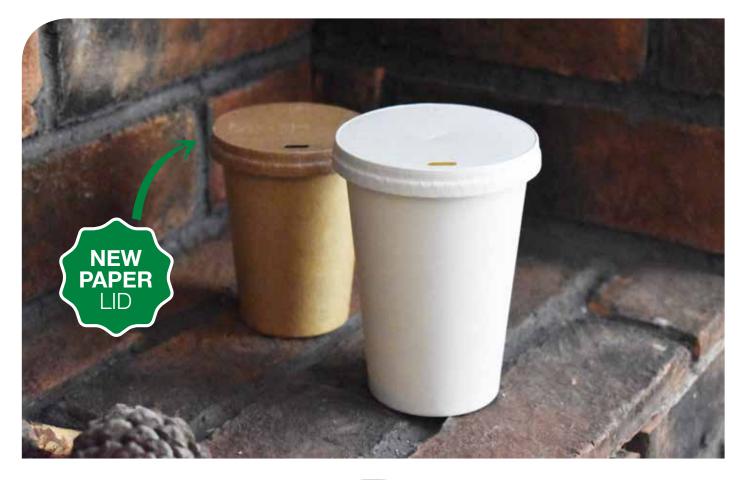

| 210 ml / 7 Oz             | Paper               | Selectional |  |
| 04       | C0004               | 237 ml / 8 Oz             | Paper               | Selectional |  |
| 05       | C0005 (Double Wall) | 237 ml / 8 Oz             | Paper               | Selectional |  |
| 06       | C0006               | 355 ml / 12 Oz            | Paper               | Selectional |  |
| 07       | C0007 (Double Wall) | 355 ml / 12 Oz            | Paper               | Selectional |  |
| 08       | C0008               | 470 ml / 16 Oz            | Paper               | Selectional |  |
| Standard |                     |                           |                     | Option      |  |
|          |                     |                           | AND CONTRACTOR      |             |  |

22





| PAPER LIDS |                 |                            |                         |             |  |  |  |
|------------|-----------------|----------------------------|-------------------------|-------------|--|--|--|
| NO         | PRODUCT<br>CODE | PRODUCT<br>SIZE (mm / inch | ) PRODUCT<br>) MATERIAL | SURFACE     |  |  |  |
| 09         | C0009           | ø 80 mm / 3"               | White-Kraft-Bio Paper   | Selectional |  |  |  |
| 10         | C0010           | ø 90 mm / 3,5'             | White-Kraft-Bio Paper   | Selectional |  |  |  |
| Standard   |                 |                            | Option                  |             |  |  |  |
|            | (               |                            |                         | <b>S</b>    |  |  |  |

# **CUPS** TECHNIC