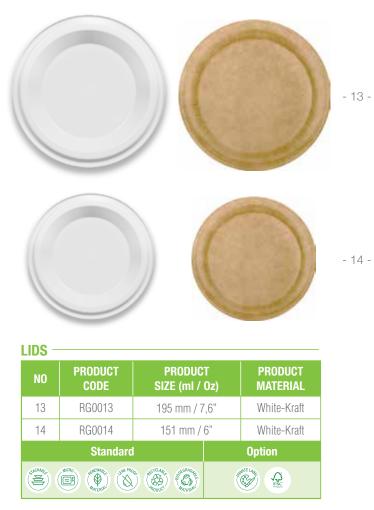

|
|        |                 | Sin Prog                |    | Contraction of the second seco |





Stamper ©







- 15 -Kebabrulle - 16 -Kebab Box

#### **KEBAB BOXES** PRODUCT PRODUCT PRODUCT SIZE (mm / inch) MATERIAL 330 x 75 x 75 mm 15 RG0015 White-Kraft 13" x 3" x 2" 155 x 80 x 160 mm RG0016 16 White-Kraft 6,1" x 3" x 6,2" Standard Option (III) ONPOSTAL SOLOHAO HA ALTERIAL enumite Lag





- 17 -Hamburger Box



- 18 -Hamburger Box



- 19 -Hamburger Box





- 20 -Menu Box



#### TRAYS

| NO | PRODUCT<br>CODE | PRODUCT<br>SIZE (mm / inch)            | PRODUCT<br>Material |  |  |
|----|-----------------|----------------------------------------|---------------------|--|--|
| 21 | RG0021          | 140 x 70 x 38 mm<br>5,5" x 2,7" x 1,4" | White-Kraft         |  |  |
| 22 | RG0022          | 140 x 70 x 46 mm<br>5,5" x 2,7" x 1,8" | White-Kraft         |  |  |
| 23 | RG0023