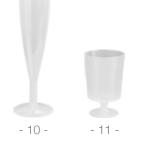

Stamper Main Products Category consist of three main product groups: Plates, Cups and Take Away Products .

Concept sets can be created either by offering printed or unprinted versions of the product, depending on consumer needs.

You can order either unprinted or custom printed plates for your brand.

- 11 -- 12 -

- 09 -