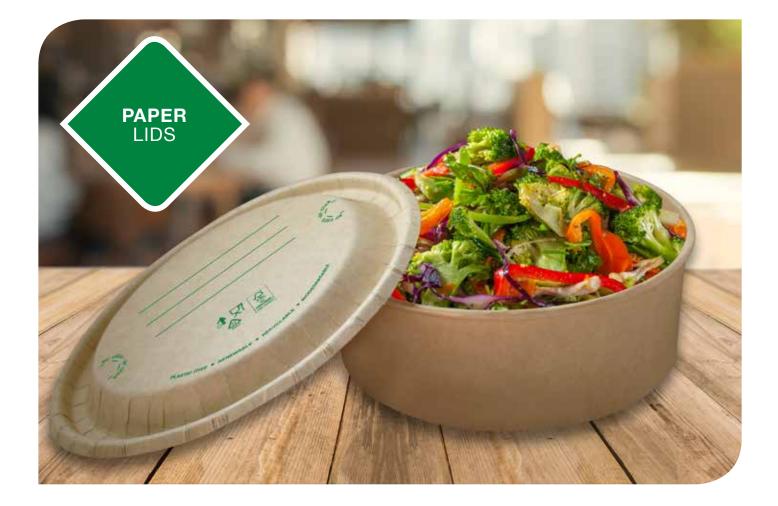

Stamper Main Products Category consist of three main product groups: Plates, Cups and Take Away Products .

Concept sets can be created either by offering printed or unprinted versions of the product, depending on consumer needs.