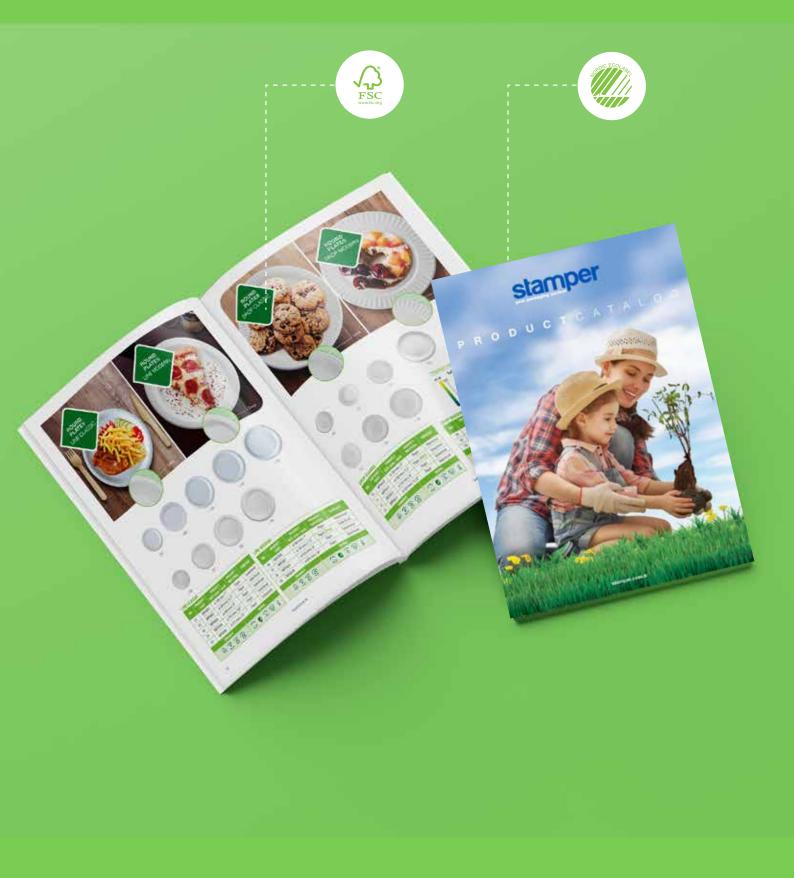

Nordic Ecolabel Certificate

- 13 -

FSC Certificate

Stamper ©

Antifog

ANTI FOG

- 7 -

MICRO.