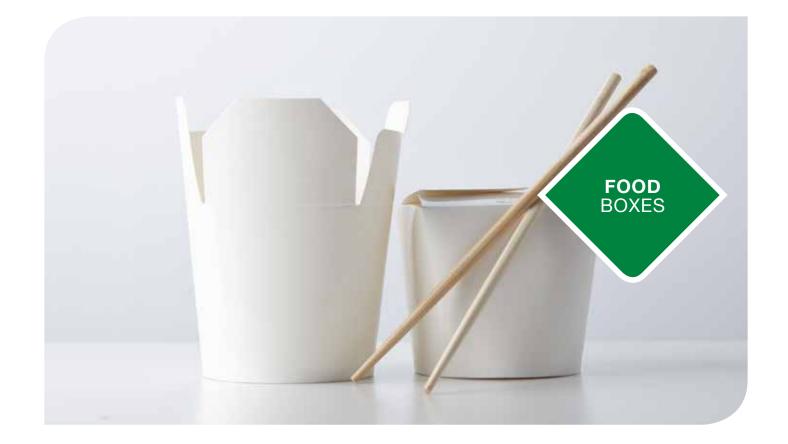

Stamper Main Products Category consist of three main product groups: Plates, Cups and Take Away Products .

Concept sets can be created either by offering printed or unprinted versions of the product, depending on consumer needs.