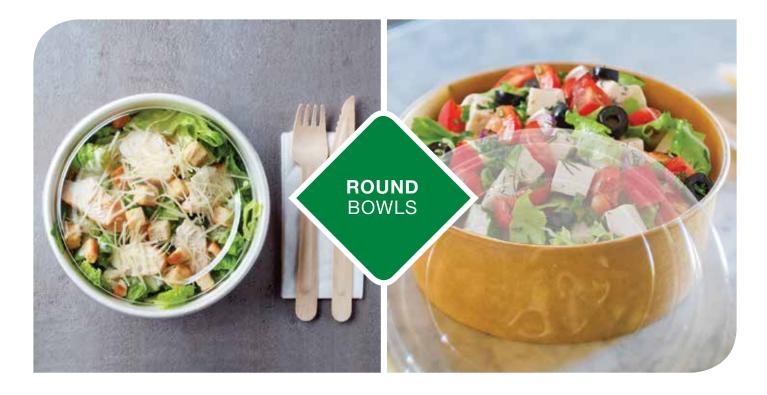

Stamper Main Products Category consist of three main product groups: Plates, Cups and Take Away Products .

Concept sets can be created either by offering printed or unprinted versions of the product, depending on consumer needs.