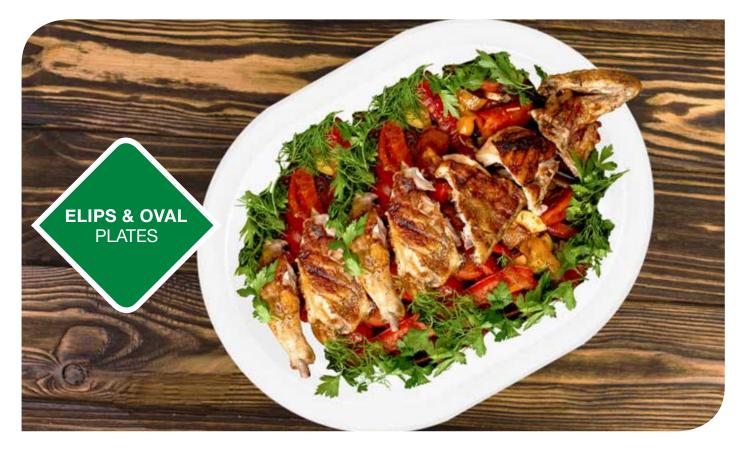

Stamper Main Products Category consist of three main product groups: Plates, Cups and Take Away Products .

Concept sets can be created either by offering printed or unprinted versions of the product, depending on consumer needs.

You can order either unprinted or custom printed plates for your brand.

- 11 -- 12 -

- 09 -