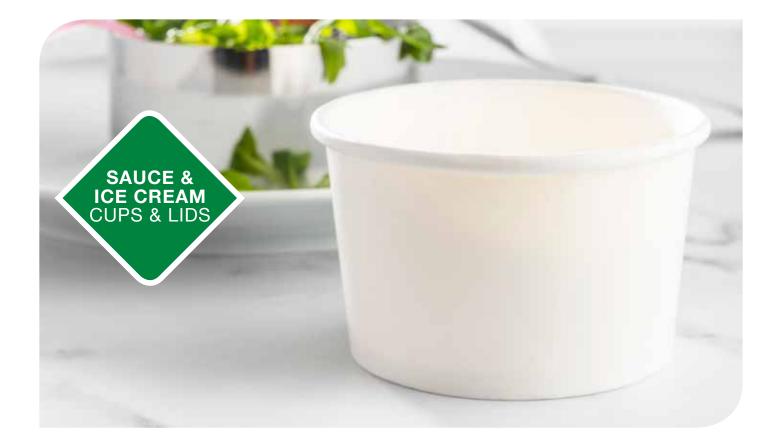

|                     |
| Sher |                 | Street and a stree | Fisc William        |



- 35 -

- 36 -







- 32 -







#### SAUCE & ICE CREAM CUPS

| NO         | PRODUCT<br>CODE | VOLUME     | PRODUCT<br>Material |
|------------|-----------------|------------|---------------------|
| 32         | RG0032          | 100 ml     | White               |
| 33         | RG0033          | 200 ml     | White               |
| 34         | RG0034          | 200        | ml + Lid            |
|            | Standard        | C          | ption               |
| STACKAGE A |                 | Shine rate |                     |

| LIDS - |                               |                         |      |
|--------|-------------------------------|-------------------------|------|
| NO     | PRODUCT<br>CODE               | PRODUCT<br>Size (mi / 0 |      |
| 35     | RG0035