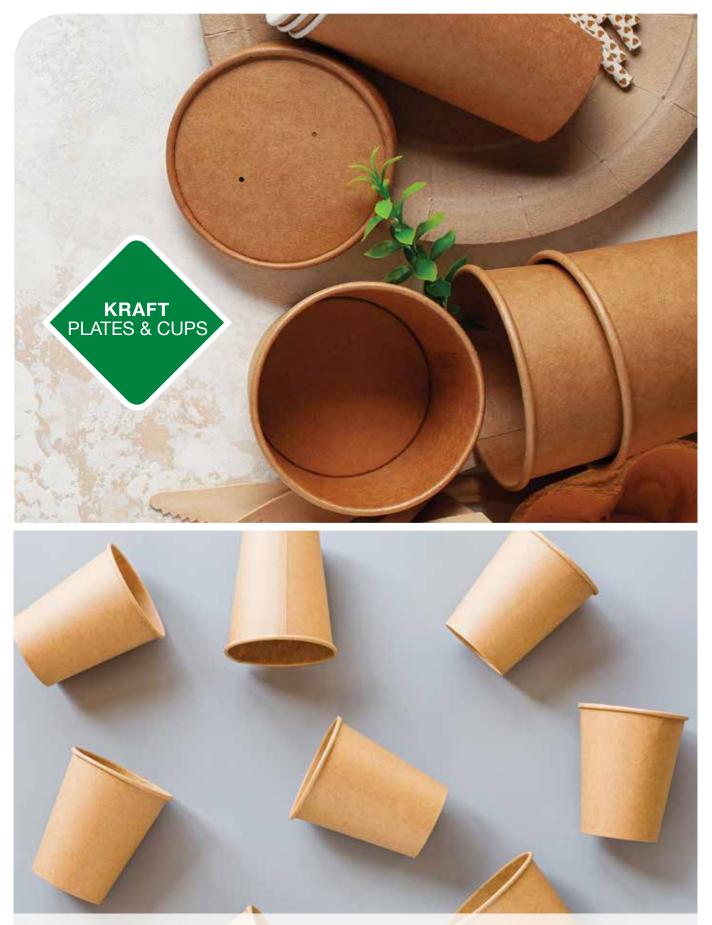

- 26 -

- 27 -

#### SQUARE PLATES EXCLUSIVE -

| NO       | PRODUCT<br>CODE | PRODUCT<br>SIZE (mm / inch) |          | PRODUCT<br>Material | SURFACE     |
|----------|-----------------|-----------------------------|----------|---------------------|-------------|
| 26       | MP0026          | 185 x 185 mm<br>7" x 7"     |          | Paper               | Selectional |
| 27       | MP0027          | 260 x 260 mm<br>10" x 10"   |          | Paper               | Selectional |
| Standard |                 |                             |          | Option              |             |
|          |                 |                             | SHPOSTAL |                     |             |