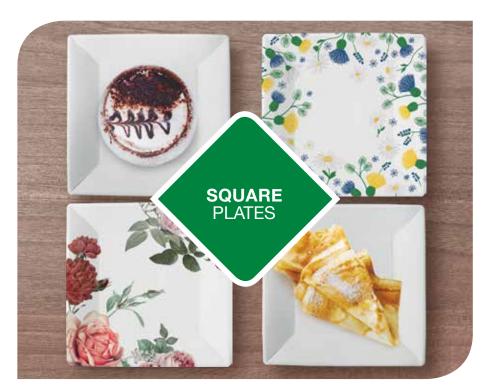

Stamper Main Products Category consist of three main product groups: Plates, Cups and Take Away Products .

Concept sets can be created either by offering printed or unprinted versions of the product, depending on consumer needs.

You can order either unprinted or custom printed plates for your brand.

- 11 -- 12 -

- 09 -