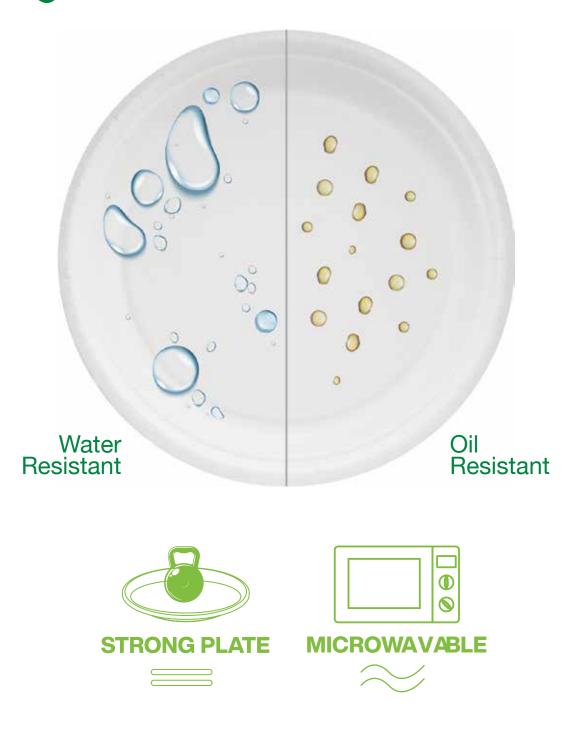

) PRODUCT<br>) MATERIAL | SURFACE     |  |  |  |
| 09         | C0009           | ø 80 mm / 3"               | White-Kraft-Bio Paper   | Selectional |  |  |  |
| 10         | C0010           | ø 90 mm / 3,5'             | White-Kraft-Bio Paper   | Selectional |  |  |  |
| Standard   |                 |                            | Option                  |             |  |  |  |
|            | (               |                            |                         | <b>S</b>    |  |  |  |

# **CUPS** TECHNICAL DRAWING

C

0

5







According to your needs, we can produce customized products using special papers in preferred sizes and shapes.



M



**Stamper Strong Paper Plate Collection** is designed to keep saucy or greasy foods from soaking through. Strong plates are microwaveable.



For inquiries regarding production and product information for our **Strong Plate Series**, kindly contact our sales team.

**Stamper Strong Paper Plate Collection** is one of the best choices when the preference in disposable plates is resistance and stability among Stamper eco-friendly products.

### STRONG PLATES







For inquiries regarding production and product information for our Kraft Products, kindly contact our sales team.



Bring color and creativity to your tableware and accessories in the **Stamper Products Category** with unique concepts and customized designs that go beyond plain appearances.

















## TAKE AUDAUS PRODUCTS







#### **OCTAGONAL BOWLS** -

| NO       | PRODUCT<br>CODE | PRODUCT<br>SIZE (mm / inch)