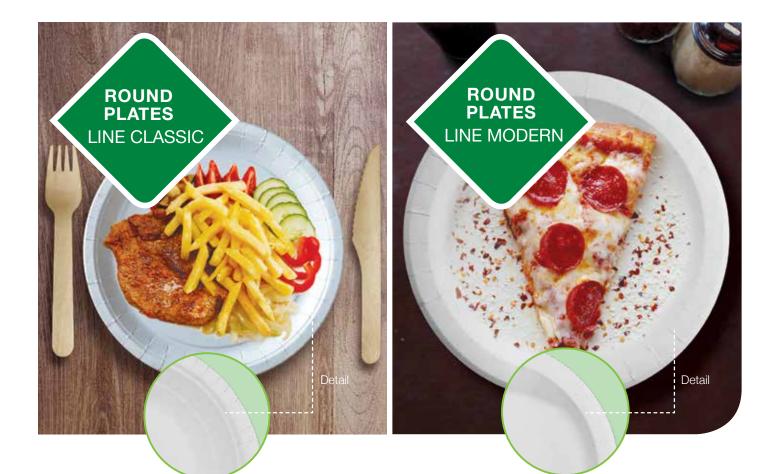

Stamper Main Products Category consist of three main product groups: Plates, Cups and Take Away Products .

Concept sets can be created either by offering printed or unprinted versions of the product, depending on consumer needs.

You can order either unprinted or custom printed plates for your brand.

- 11 -- 12 -

- 09 -

# **LINE MODERN**

| NO | PRODUCT<br>CODE | PRODUCT<br>SIZE (mm / inch) |               | PRODUCT<br>Material | SURFACE     |
|----|-----------------|-----------------------------|---------------|---------------------|-------------|
| 06 | MP0006          | ø 160 mm /                  | 6"            | Paper (Deep)        | Selectional |
| 07 | MP0007          | ø 180 mm /                  | 7"            | Paper               | Selectional |
| 08 | MP0008          | ø 190 mm / 7,5"             |               | Paper (Deep)        | Selectional |
| 09 | MP0009          | ø 195 mm / 7,6"             |               | Paper (Deep)        | Selectional |
| 10 | MP0010          | ø 225 mm /                  | ø 225 mm / 9" |                     | Selectional |
| 11 | MP0011          | ø 255 mm /                  | 10"           | Paper               | Selectional |
| 12 | MP0012          | ø 260 mm / 10"              |               | Paper               | Selectional |
|    | Standard        |                             |               | Option              |             |
|    |                 | SUCRAD REAL                 | ShiPOSTA<br>( |                     |             |