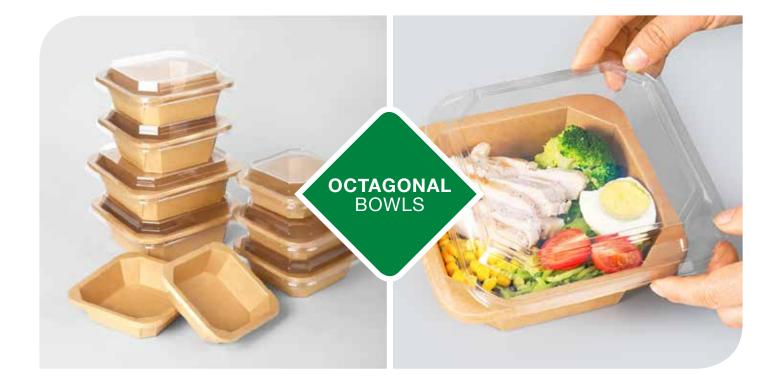

Stamper Strong Paper Plate Collection** is designed to keep saucy or greasy foods from soaking through. Strong plates are microwaveable.



For inquiries regarding production and product information for our **Strong Plate Series**, kindly contact our sales team.

**Stamper Strong Paper Plate Collection** is one of the best choices when the preference in disposable plates is resistance and stability among Stamper eco-friendly products.

### STRONG PLATES







For inquiries regarding production and product information for our Kraft Products, kindly contact our sales team.



Bring color and creativity to your tableware and accessories in the **Stamper Products Category** with unique concepts and customized designs that go beyond plain appearances.

















## TAKE AUDAUS PRODUCTS







#### **OCTAGONAL BOWLS** -

| NO       | PRODUCT<br>CODE | PRODUCT<br>SIZE (mm / inch)