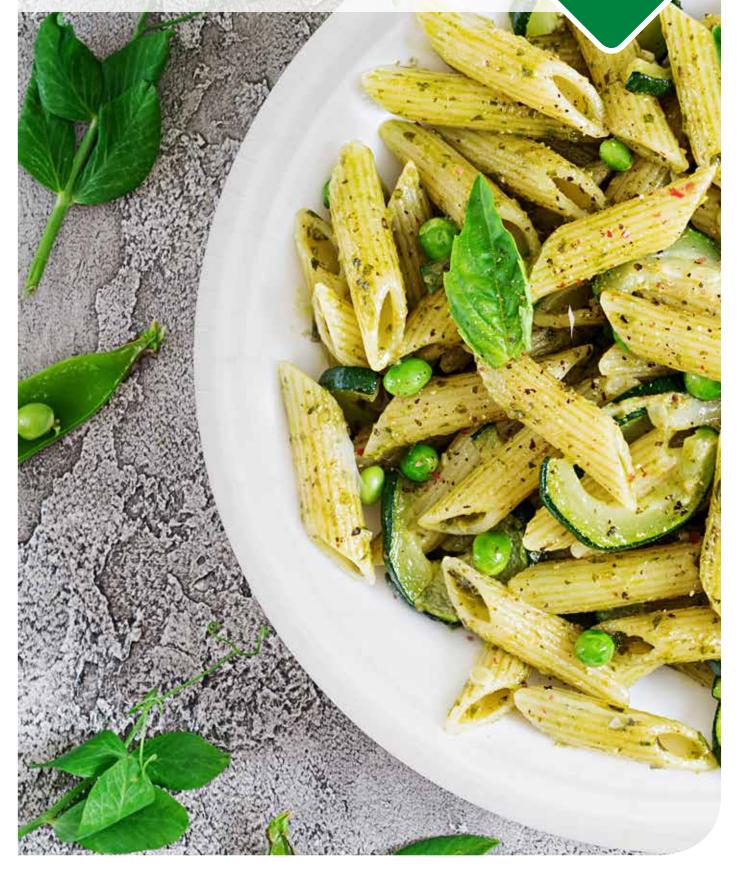

Stamper Main Products Category consist of three main product groups: Plates, Cups and Take Away Products .

Concept sets can be created either by offering printed or unprinted versions of the product, depending on consumer needs.

You can order either unprinted or custom printed plates for your brand.

- 11 -- 12 -

- 09 -