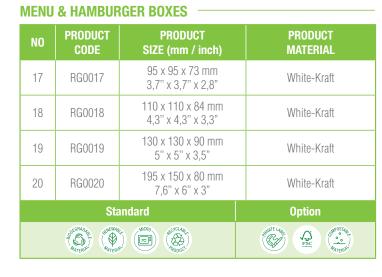

|
|        |                 | Sin Prog                |    | Contraction of the second seco |





Stamper ©







- 15 -Kebabrulle - 16 -Kebab Box

#### **KEBAB BOXES** PRODUCT PRODUCT PRODUCT SIZE (mm / inch) MATERIAL 330 x 75 x 75 mm 15 RG0015 White-Kraft 13" x 3" x 2" 155 x 80 x 160 mm RG0016 16 White-Kraft 6,1" x 3" x 6,2" Standard Option (III) ONPOSTAL SOLOHAO HA ALTERIAL enumite Lag





- 17 -Hamburger Box



- 18 -Hamburger Box



- 19 -Hamburger Box





- 20 -Menu Box



#### TRAYS

| NO | PRODUCT<br>CODE | PRODUCT<br>SIZE (mm / inch)            | PRODUCT<br>Material |  |  |
|----|-----------------|----------------------------------------|---------------------|--|--|
| 21 | RG0021          | 140 x 70 x 38 mm<br>5,5" x 2,7" x 1,4" | White-Kraft         |  |  |
| 22 | RG0022          | 140 x 70 x 46 mm<br>5,5" x 2,7" x 1,8" | White-Kraft         |  |  |
| 23 | RG0023          | 114 x 34 x 35 mm<br>4,4" x 1,3" x 1,3" | White-Kraft         |  |  |
| 24 | RG0024          | 94 x 64 x 35 mm<br>3,7" x 2,5" x 1,3"  | White-Kraft         |  |  |
| 25 | RG0025          | 114 x 67 x 39 mm<br>4,4" x 2,6" x 1,4" | White-Kraft         |  |  |
| 26 | RG0026          | 129 x 78 x 43 mm<br>5" x 3" x 1,6"     | White-Kraft         |  |  |
| 27 | RG0027