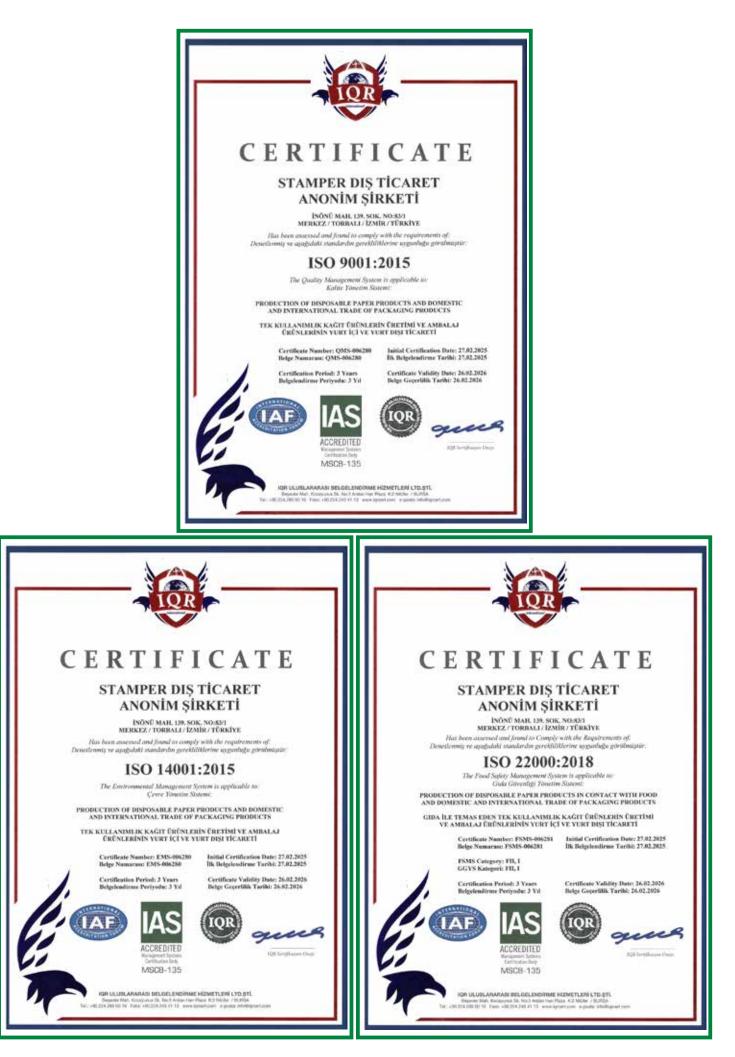

Nordic Ecolabel Certificate

- 13 -

FSC Certificate

Stamper ©

Antifog

ANTI FOG

- 7 -

MICRO.