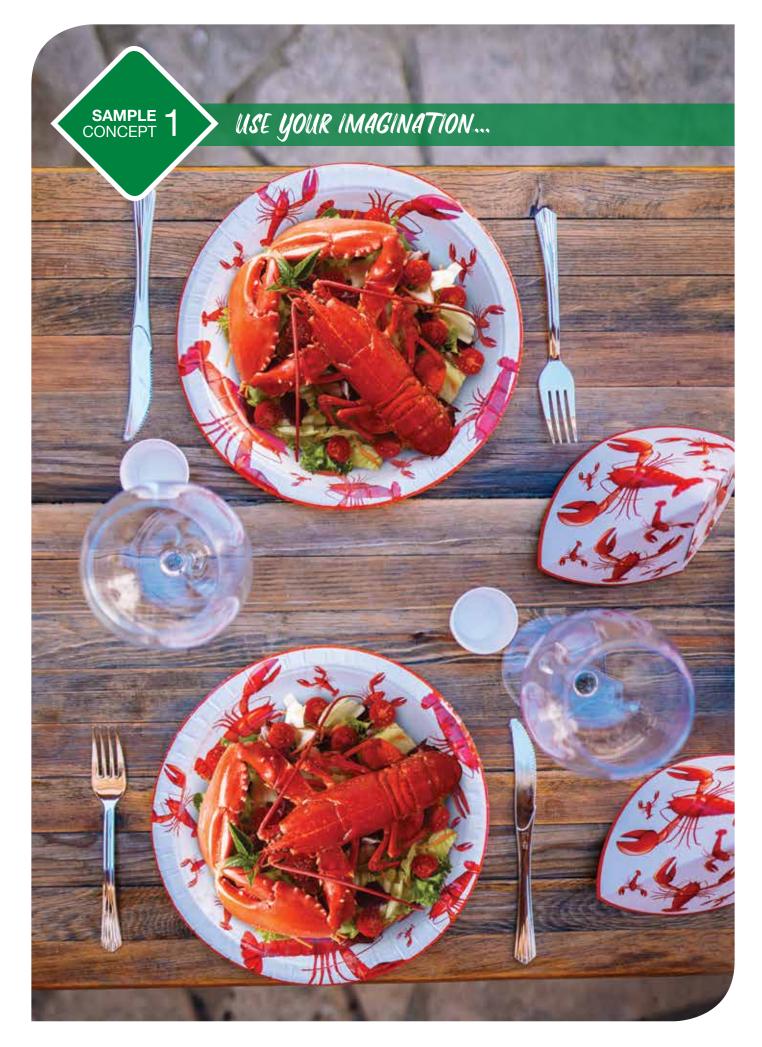

#### **RECTANGULAR PLATES** -

| NO | PRODUCT<br>CODE |                                       | RODUCT<br>mm / inch)  | PRODUCT<br>Material                                                                                                                                                                                                                                                                                                                                                                                                                                                                                                                                                                                                                                                                                                                                                                                                                                                                                                                                                                                                                                                                                                                                                                                                                                                                                                                                                                                                                                                                                                                                                                                                                                                                                                                                                                                                                                                                                                                                                                                                                                                                                                            | SURFACE     |
|----|-----------------|---------------------------------------|-----------------------|--------------------------------------------------------------------------------------------------------------------------------------------------------------------------------------------------------------------------------------------------------------------------------------------------------------------------------------------------------------------------------------------------------------------------------------------------------------------------------------------------------------------------------------------------------------------------------------------------------------------------------------------------------------------------------------------------------------------------------------------------------------------------------------------------------------------------------------------------------------------------------------------------------------------------------------------------------------------------------------------------------------------------------------------------------------------------------------------------------------------------------------------------------------------------------------------------------------------------------------------------------------------------------------------------------------------------------------------------------------------------------------------------------------------------------------------------------------------------------------------------------------------------------------------------------------------------------------------------------------------------------------------------------------------------------------------------------------------------------------------------------------------------------------------------------------------------------------------------------------------------------------------------------------------------------------------------------------------------------------------------------------------------------------------------------------------------------------------------------------------------------|-------------|
| 28 | MP0028          | 190 x 160 x 33 mm<br>7,5" x 6" x 1,3" |                       | Paper                                                                                                                                                                                                                                                                                                                                                                                                                                                                                                                                                                                                                                                                                                                                                                                                                                                                                                                                                                                                                                                                                                                                                                                                                                                                                                                                                                                                                                                                                                                                                                                                                                                                                                                                                                                                                                                                                                                                                                                                                                                                                                                          | Selectional |
| 29 | MP0029          |                                       | 1 x 160 mm<br>4" x 7" | Paper                                                                                                                                                                                                                                                                                                                                                                                                                                                                                                                                                                                                                                                                                                                                                                                                                                                                                                                                                                                                                                                                                                                                                                                                                                                                                                                                                                                                                                                                                                                                                                                                                                                                                                                                                                                                                                                                                                                                                                                                                                                                                                                          | Selectional |
| 30 | MP0030          | 110 x 175 mm<br>4" x 7"               |                       | Paper                                                                                                                                                                                                                                                                                                                                                                                                                                                                                                                                                                                                                                                                                                                                                                                                                                                                                                                                                                                                                                                                                                                                                                                                                                                                                                                                                                                                                                                                                                                                                                                                                                                                                                                                                                                                                                                                                                                                                                                                                                                                                                                          | Selectional |
| 31 | MP0031          | 130 x 200 mm<br>5" x 8"               |                       | Paper                                                                                                                                                                                                                                                                                                                                                                                                                                                                                                                                                                                                                                                                                                                                                                                                                                                                                                                                                                                                                                                                                                                                                                                                                                                                                                                                                                                                                                                                                                                                                                                                                                                                                                                                                                                                                                                                                                                                                                                                                                                                                                                          | Selectional |
| 32 | MP0032          | 165 x 200 mm<br>7" x 8"               |                       | Paper                                                                                                                                                                                                                                                                                                                                                                                                                                                                                                                                                                                                                                                                                                                                                                                                                                                                                                                                                                                                                                                                                                                                                                                                                                                                                                                                                                                                                                                                                                                                                                                                                                                                                                                                                                                                                                                                                                                                                                                                                                                                                                                          | Selectional |
| 33 | MP0033          |                                       | x 250 mm<br>" x 10"   | Paper                                                                                                                                                                                                                                                                                                                                                                                                                                                                                                                                                                                                                                                                                                                                                                                                                                                                                                                                                                                                                                                                                                                                                                                                                                                                                                                                                                                                                                                                                                                                                                                                                                                                                                                                                                                                                                                                                                                                                                                                                                                                                                                          | Selectional |
| 34 | MP0034          | 210 x 290 mm<br>8" x 11"              |                       | Paper                                                                                                                                                                                                                                                                                                                                                                                                                                                                                                                                                                                                                                                                                                                                                                                                                                                                                                                                                                                                                                                                                                                                                                                                                                                                                                                                                                                                                                                                                                                                                                                                                                                                                                                                                                                                                                                                                                                                                                                                                                                                                                                          | Selectional |
|    | Standard        |                                       |                       | Option                                                                                                                                                                                                                                                                                                                                                                                                                                                                                                                                                                                                                                                                                                                                                                                                                                                                                                                                                                                                                                                                                                                                                                                                                                                                                                                                                                                                                                                                                                                                                                                                                                                                                                                                                                                                                                                                                                                                                                                                                                                                                                                         |             |
|    |                 | ţ,                                    |                       | A Contraction of the contraction | FSC WICKO   |