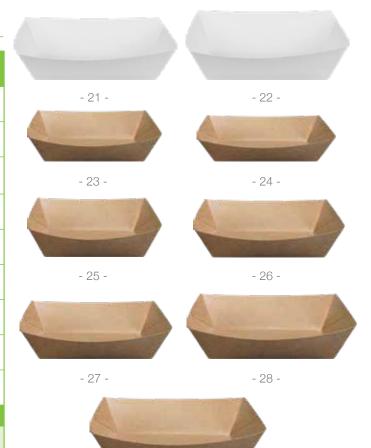

Stamper Main Products Category consist of three main product groups: Plates, Cups and Take Away Products .

Concept sets can be created either by offering printed or unprinted versions of the product, depending on consumer needs.