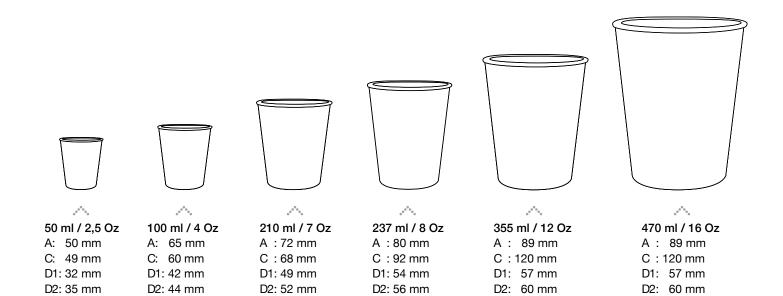

|                            |                         |             |  |  |  |
|------------|-----------------|----------------------------|-------------------------|-------------|--|--|--|
| NO         | PRODUCT<br>CODE | PRODUCT<br>SIZE (mm / inch | ) PRODUCT<br>) MATERIAL | SURFACE     |  |  |  |
| 09         | C0009           | ø 80 mm / 3"               | White-Kraft-Bio Paper   | Selectional |  |  |  |
| 10         | C0010           | ø 90 mm / 3,5'             | White-Kraft-Bio Paper   | Selectional |  |  |  |
| Standard   |                 |                            | Option                  |             |  |  |  |
|            | (               |                            |                         | <b>S</b>    |  |  |  |

# **CUPS** TECHNICAL DRAWING

C

0

5







According to your needs, we can produce customized products using special papers in preferred sizes and shapes.



M



**Stamper Strong Paper Plate Collection** is designed to keep saucy or greasy foods from soaking through. Strong plates are microwaveable.



For inquiries regarding production and product information for our **Strong Plate Series**, kindly contact our sales team.

**Stamper Strong Paper Plate Collection** is one of the best choices when the preference in disposable plates is resistance and stability among Stamper eco-friendly products.

### STRONG PLATES







For inquiries regarding production and product information for our Kraft Products, kindly contact our sales team.



Bring color and creativity to your tableware and accessories in the **Stamper Products Categ