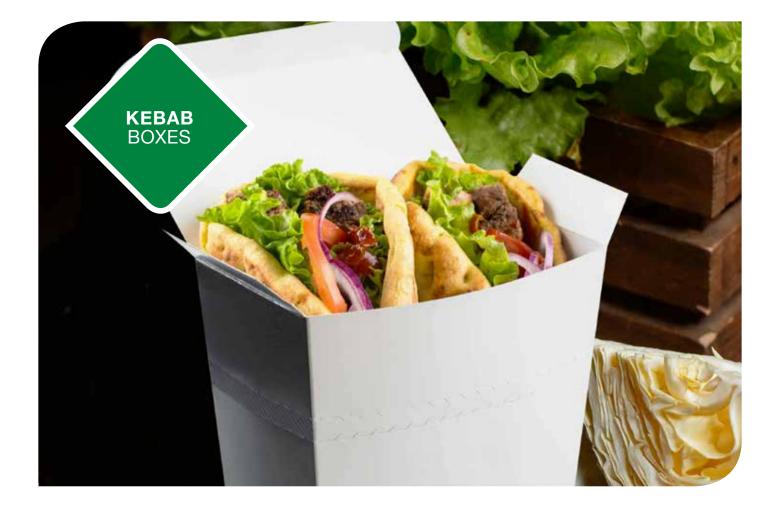

Stamper Main Products Category consist of three main product groups: Plates, Cups and Take Away Products .

Concept sets can be created either by offering printed or unprinted versions of the product, depending on consumer needs.